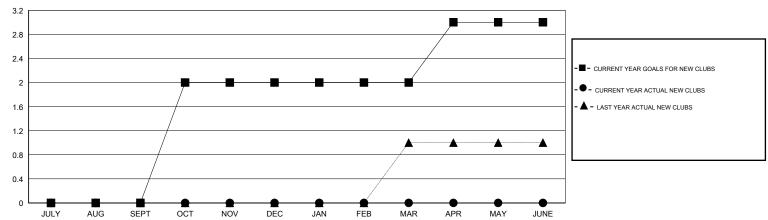

## GOALS AND ACTUAL NEW CLUBS CUMULATIVE

| DROPPED CLUBS: 1  DROPPED MEMBERS   |                    | 4 CLUBS OF 38 ADDED 1 OR MORE NEW MEMBERS | GENDER DISTRIBL  MALE  FEMALE                              | 795 (67.77%)<br>378 (32.23%) |                   |
|-------------------------------------|--------------------|-------------------------------------------|------------------------------------------------------------|------------------------------|-------------------|
| DECEASED CLUB CANCELLED OTHER TOTAL | 5<br>9<br>20<br>34 | CLICK HERE FOR HEALTH ASSESSMENT DATA     | FAMILY UNIT MEMBERS HEAD OF HOUSEHOLD NON-HEAD OF HOUSEHOL | D                            | 252<br>120<br>132 |