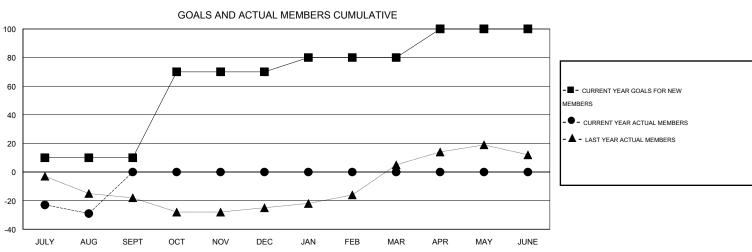

## GOALS AND ACTUAL NEW CLUBS CUMULATIVE

| DROPPED CLUBS: 1  DROPPED MEMBERS   |                    | 4 CLUBS OF 38 ADDED 1 OR MORE NEW MEMBERS | GENDER DISTRIBL  MALE  FEMALE                              | 795 (67.77%)<br>378 (32.23%) |                   |
|-------------------------------------|--------------------|-------------------------------------------|------------------------------------------------------------|------------------------------|-------------------|
| DECEASED CLUB CANCELLED OTHER TOTAL | 5<br>9<br>20<br>34 | CLICK HERE FOR HEALTH ASSESSMENT DATA     | FAMILY UNIT MEMBERS HEAD OF HOUSEHOLD NON-HEAD OF HOUSEHOL | D                            | 252<br>120<br>132 |